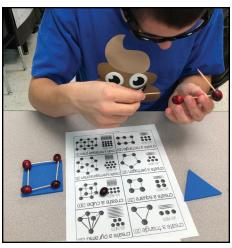

## Room 3 really relished this math lesson!

Students in Room 3 incorporated seasonal celebrations in their studies by utilizing ripe cranberries in a recent math unit.