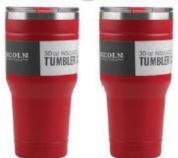

#### 6-Foot Wood Ohio State Buckeyes Porch Sign

**Ohio State Corn Hole Boards Set** 

XL Nike Ohio State Football Jersey

**Ohio State Memory Fit Hat** 

2 - 30 oz. Insulated Tumbler Cups