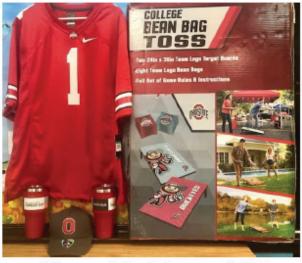

## BASKET #8

OVER \$290.00 VALUE

#### 6-Foot Wood Ohio State Buckeyes Porch Sign

**Ohio State Corn Hole Boards Set** 

XL Nike Ohio State Football Jersey

**Ohio State Memory Fit Hat** 

2 - 30 oz. Insulated Tumbler Cups