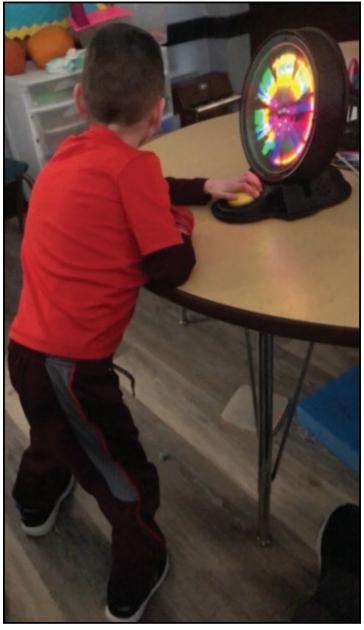

#### A GREAT DAY IN THERAPY

Vern Riffe School student Noah Altman was having a great day in physical/occupational therapy, and PTA Trisha Schmidt snapped a pic. We work hard at VRS, but we have fun too! Awesome work, Noah!