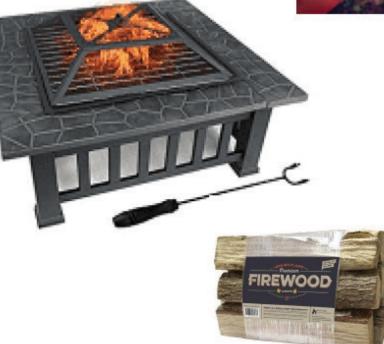

# \*Baby It's COLD Outside\*

#### 32" Zeny Outdoor Fire Pit w/ Rain Cover

#### Set of 8 - Marshmallow Telescoping Roasting Sticks

#### Blanket

**Hot Cocoa Mix** 

2 · Hot Cocoa Mugs

S'mores Ingredients

Tarte Gift & Glam Collector's Set \$246 Value

Joico Shampoo & Conditioner Set

L'Ange Aplatir Flat Iron \$109 Value

Free Cut & Style @ Shear Magic Salon c/o Erica Fontaine